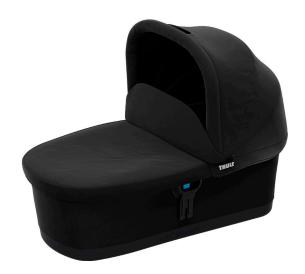

## Thule Urban Glide Bassinet

Thule Urban Glide Bassinet transforms your Thule stroller into a pram. For infants aged 0-6 months.

- 1. Easy click-in installation and removal
- 2. Folds flat for compact storage
- Generous canopy with extendable sun visor gives your child a pleasant ride in any weather and provides UV protection (UPF 50+)
- 4. Mesh cover for protection from sun, wind, and insects
- Compatible with Thule Urban Glide 2, Thule Urban Glide 2 Double, Thule Glide 2

For infants aged 0-6 months.

This product is suitable only for a child who cannot sit up unaided, roll over and cannot push itself up on its hands and knees. Maximum weight of the child:  $20 \, \text{lbs} / 9 \, \text{kg}$ 

MODEL NUMBERUPC / EAN CODECOLOR20110745872299045808Jet BlackREPLACESAVAILABLECATEGORY20110725January 2018Active with Kids

EXTERNAL PRODUCT DIMS (LENGTH X WIDTH X HEIGHT) - UPRIGHT

83 x 43 x 31 cm (not including sunshade)

EXTERNAL PRODUCT DIMS (LENGTH X WIDTH X HEIGHT) – FOLDED  $83 \times 43 \times 14$  cm

INTERNAL PRODUCT DIMS (LENGTH X WIDTH X HEIGHT)

75 x 34 x 20 cm

PACKAGING DIMS (LENGTH X WIDTH X HEIGHT)

87 x 49 x 16 cm